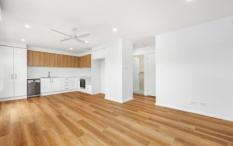

## Property features:

- \* Light and airy open-plan living, dining, and kitchen area with timber-look laminate flooring throughout, ceiling fan, and air conditioning for year-round comfort.
- \* Modern kitchen with electric cooking, dishwasher, and ample cupboard space, ideal for everyday convenience and meal prep.
- \* Two cosy bedrooms, both carpeted, with built-in robes