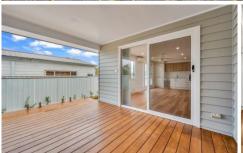

## Property features:

- \* Light and airy open-plan living, dining, and kitchen area with timber-look laminate flooring throughout, ceiling fan, and air conditioning for year-round comfort.
- \* Modern kitchen with electric cooking, dishwasher, and ample cupboard space, ideal for everyday convenience and meal prep.
- \* Two cosy bedrooms, both carpeted, with built-in robes