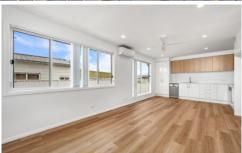

## Property features:

- \* Light and airy open-plan living, dining, and kitchen area with timber-look laminate flooring throughout, ceiling fan, and air conditioning for year-round comfort.
- \* Modern kitchen with electric cooking, dishwasher, and ample cupboard space, ideal for everyday convenience and meal prep.
- \* Two cosy bedrooms, both carpeted, with built-in robes