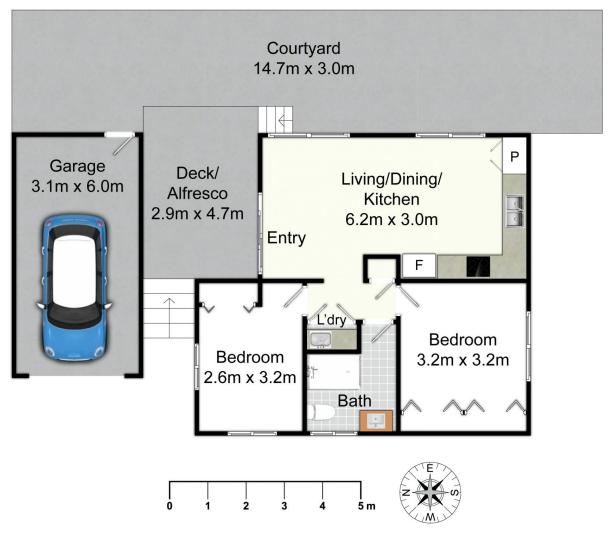

## Property features:

- \* Light and airy open-plan living, dining, and kitchen area with timber-look laminate flooring throughout, ceiling fan, and air conditioning for year-round comfort.
- \* Modern kitchen with electric cooking, dishwasher, and ample cupboard space, ideal for everyday convenience and meal prep.
- \* Two cosy bedrooms, both carpeted, with built-in robes

For full version visit the website

2 🕒 1 📛 1 🗬

Type: House

Price: \$520 per week

View: https://www.3realty.com.au/lease/nsw/lake-macq uarie-east/swansea/residential/house/8171627

Lyn Perry 1300 848 332

Site Plan Not To Scale

36a Swansea St, Swansea

All information contained herein is gathered from sources we deem reliable. However, we cannot guarantee its accuracy and act as a messenger only in passing on the details. Interested parties should rely on their own inquiries and the contract for sale. The floor plans are artist's impressions only. The site plan is not to scale.