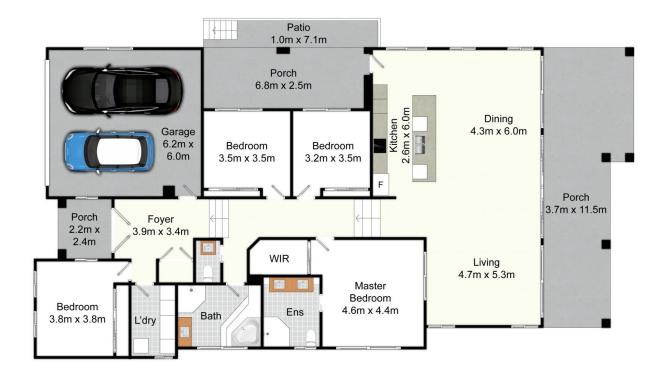

## 102 Gamban Road Gwandalan NSW

Discover a home that perfectly combines modern luxury with coastal serenity. This split-level, east-facing property is designed for families who value both style and ease. With expansive indoor-outdoor living spaces, high-end finishes, and a layout that flows effortlessly, this home is an entertainer's dream. From the gourmet kitchen to the tranquil backyard retreat, every element of this home is crafted to enhance your lifestyle, making it ideal for both relaxation and social gatherings.

- ? Expansive open-plan living, dining, and kitchen area
- ? East-facing rear, capturing morning sunlight overlooking the lake
- ? Seamless indoor-outdoor flow with tiled flooring

For full version visit the website