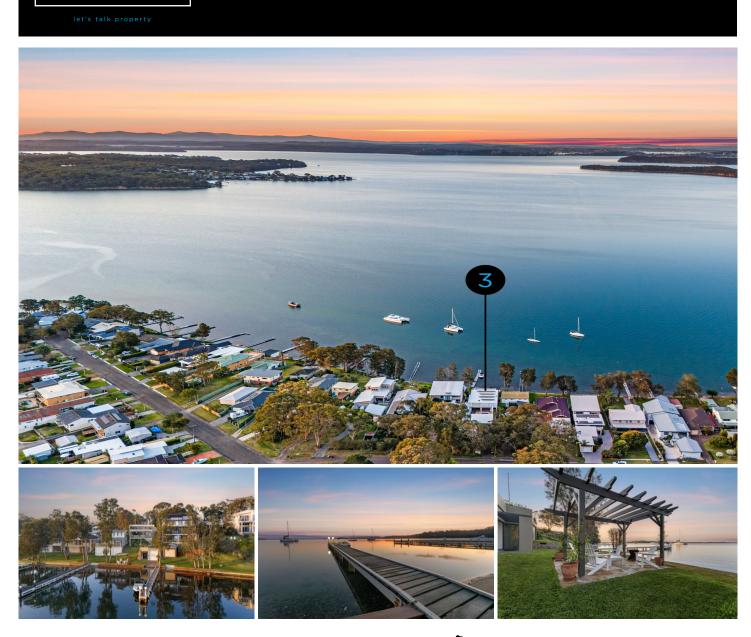

## **10 Bambury Avenue Summerland Point NSW**

**3**REALTY

Embrace a rare opportunity to acquire this extraordinary absolute waterfront residence, elegantly positioned on a sprawling 1,334 sqm north-facing property. This exquisite residence features a private jetty, boathouse, and your very own boat ramp, making it an ideal retreat for the discerning buyer.

The main residence boasts breathtaking water views from the master suite, complete with a luxurious spa and an oversized walk-in robe. With the option of a second bedroom or study, the layout offers versatility to suit your needs. An expansive deck invites relaxation and entertaining, while the adjoining kitchen, living, and dining areas are meticulously designed for both style and