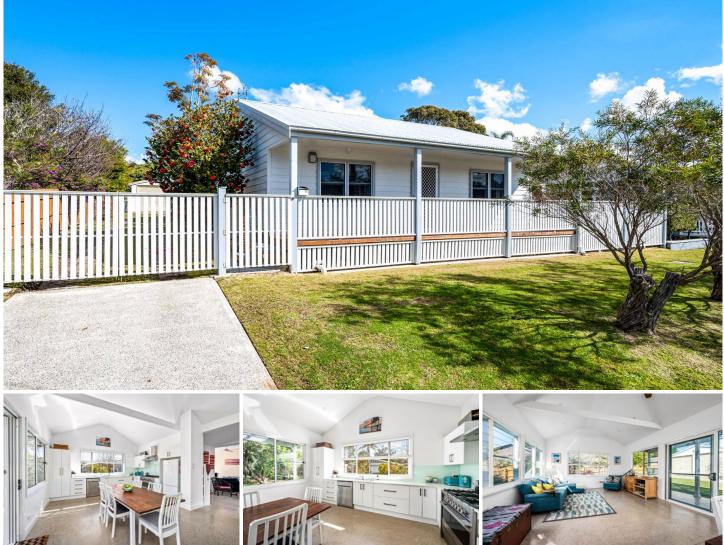

## **10 Flowers Drive Catherine Hill Bay NSW**

Step back in time while enjoying modern comforts in this beautifully renovated, heritage-listed miners cottage. Located on the charming Flowers Drive, this historical gem captures the essence of early 20th-century architecture while offering contemporary living spaces.

This cozy home features 3 bedrooms and 1 bathroom, blending vintage aesthetics with modern functionality. The kitchen, situated at the rear of the home, is both gorgeous and practical. High ceilings at the back of the house enhance the sense of space and airiness.

The large, fully fenced yard backs onto the serene national park, providing a peaceful and private outdoor retreat. Built