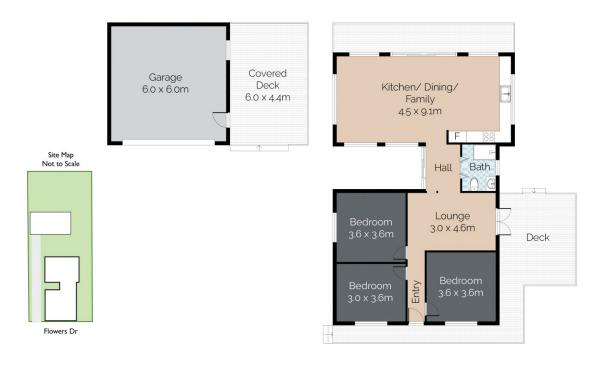

## 10 Flowers Drive, Catherine Hill Bay

\*Not to scale. Floor plan for illustration purposes only, measurements are approximate and some deviations may occur.