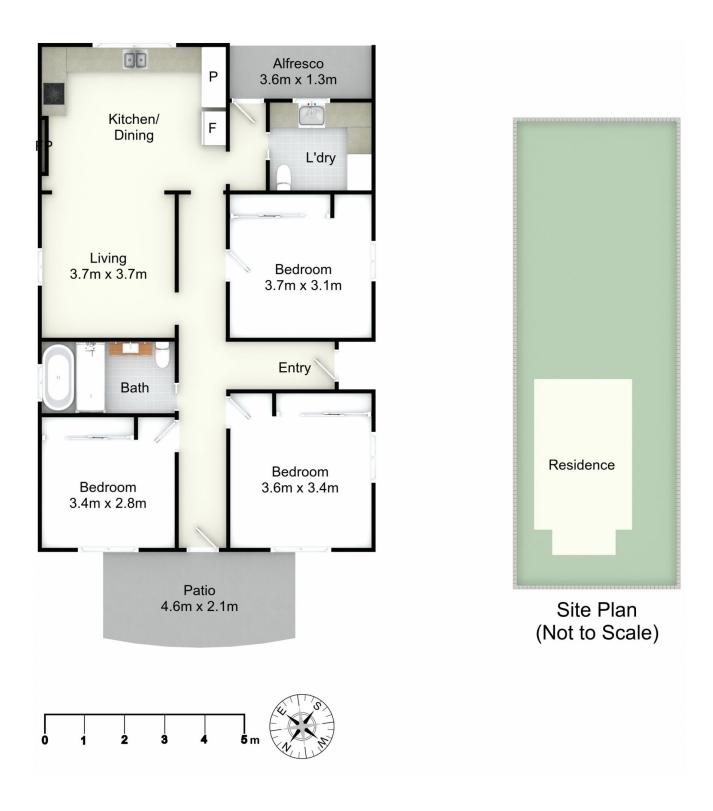

## 305 Old Pacific Highway Swansea NSW

This exquisite residence has undergone a stylish renovation, resulting in a perfect blend of modern comforts and timeless charm. The open and airy floor plan welcomes you into a spacious kitchen/living area, where natural light floods, creating a warm and inviting atmosphere.

This home, has been painted throughout and the floorboards have been sanded and polished.

All 3 bedrooms are spacious and all include a built in wardrobe. The property is conveniently located within walking distance to Swansea shops. The home will be offered with water usage and lawn maintenance included.