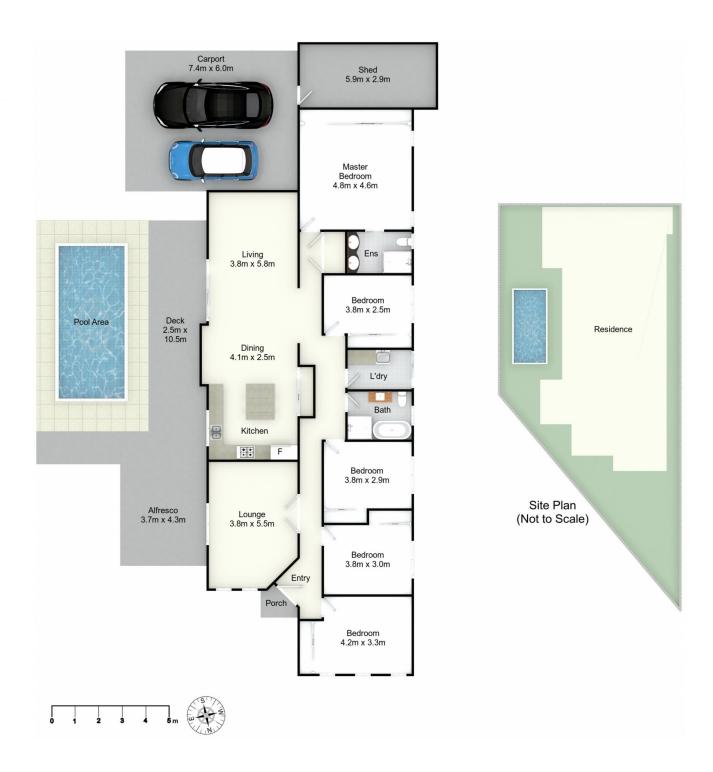

The floor plan for this property is functional and deceiving in its size. With beautiful bamboo flooring throughout the

For full version visit the website

## 176 Bowman St, Caves Beach

All information contained herein is gathered from sources we deem reliable. However, we cannot guarantee its accuracy and act as a messenger only in passing on the details. Interested parties should rely on their own inquiries and the contract for sale. The floor plans are artist's impressions only. The site plan is not to scale.