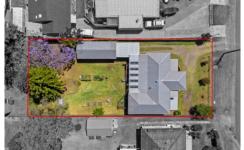

## 255 Old Pacific Highway Swansea NSW

Located in the highly sought after lakeside suburb of Swansea this versatile block is walking distance to the shops, cafes, waterfront and channel making it the ideal location for future development.

Nestled between the ocean and the lake this large 975m2 block with a huge street frontage and R3 zoning is in the perfect position for the astute investor!

The recently renovated 3 bedroom home is neat as a pin with new carpet throughout, a modern updated kitchen and bathroom and a large open plan living space. Move in and don't do a thing to this lovely home. With a strong rental capacity the option is there to earn income whilst