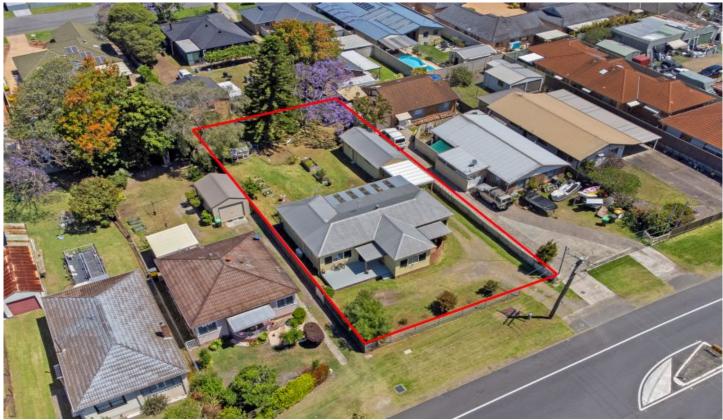

## 255 Old Pacific Highway Swansea NSW

Located in the highly sought after lakeside suburb of Swansea this versatile block is walking distance to the shops, cafes, waterfront and channel making it the ideal location for future development.

Nestled between the ocean and the lake this large 975m2 block with a huge street frontage and R3 zoning is in the perfect position for the astute investor!

The recently renovated 3 bedroom home is neat as a pin with new carpet throughout, a modern updated kitchen and bathroom and a large open plan living space. Move in and don't do a thing to this lovely home. With a strong rental capacity the option is there to earn income whilst