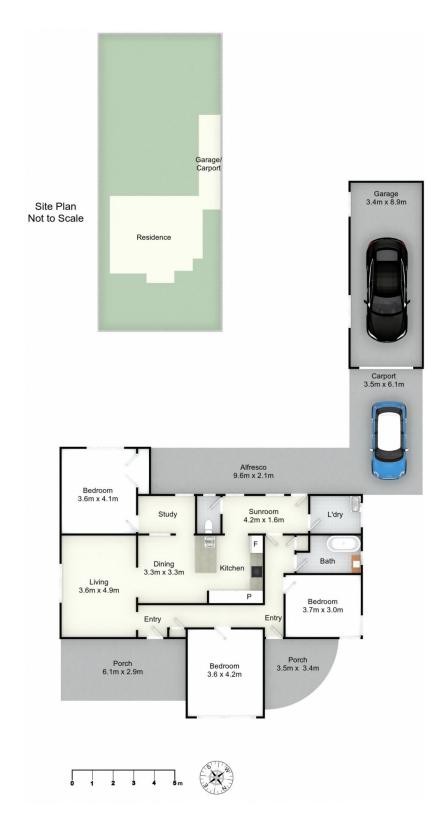

## 255 Old Pacific Highway Swansea NSW

Located in the highly sought after lakeside suburb of Swansea this versatile block is walking distance to the shops, cafes, waterfront and channel making it the ideal location for future development.

Nestled between the ocean and the lake this large 975m2 block with a huge street frontage and R3 zoning is in the perfect position for the astute investor!

The recently renovated 3 bedroom home is neat as a pin with new carpet throughout, a modern updated kitchen and bathroom and a large open plan living space. Move in and don't do a thing to this lovely home. With a strong rental capacity the option is there to earn income whilst