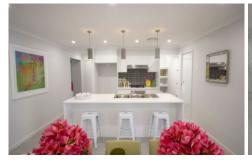

## 22 Wattlebird Avenue Cooranbong NSW

Brand new with 4 bedrooms, spacious open plan living area, ducted air conditioning, modern kitchen, walk in robe and ensuite to the main, built in robes to the other bedrooms, lovely undercover alfresco area, fully fenced yard and double lock up garage with internal access. Extra theatre room.