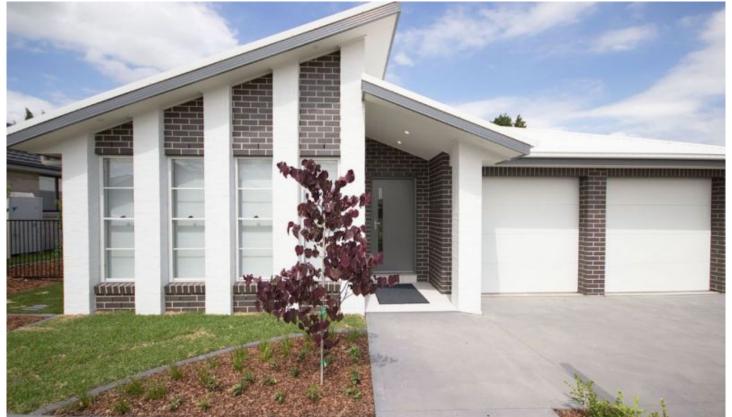

## 22 Wattlebird Avenue Cooranbong NSW

Brand new with 4 bedrooms, spacious open plan living area, ducted air conditioning, modern kitchen, walk in robe and ensuite to the main, built in robes to the other bedrooms, lovely undercover alfresco area, fully fenced yard and double lock up garage with internal access. Extra theatre room.