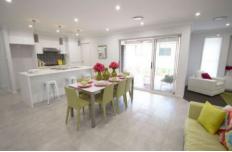

## 22 Wattlebird Avenue Cooranbong NSW

Brand new with 4 bedrooms, spacious open plan living area, ducted air conditioning, modern kitchen, walk in robe and ensuite to the main, built in robes to the other bedrooms, lovely undercover alfresco area, fully fenced yard and double lock up garage with internal access. Extra theatre room.